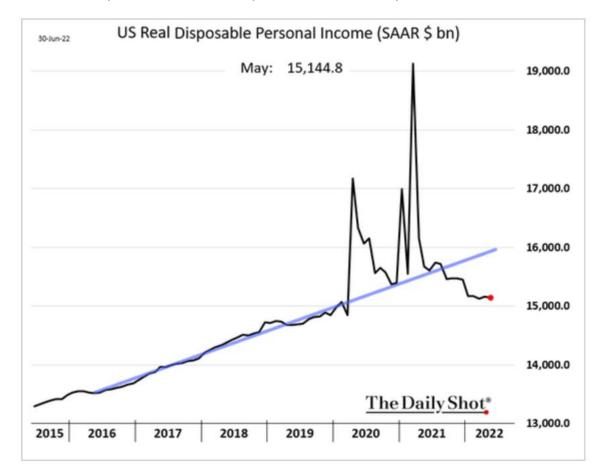

We now know that the bottom 20% of savers have fewer savings than before COVID.

Fast forward six months, and I would not be surprised if the next 20% have now blown through their excess cash.

I am not sure when we will see that data, but here are two alarming charts.

First, real disposable income has plummeted to about pre-COVID levels.

Of course, disposable income has plummeted. That's because people who live in the real world (as opposed to Twitter or The New York Economic Club) are getting hosed buying gas and other stuff required to stay alive and keep a roof over their head.

If this chart uses government statistics to calculate inflation rates, then people are even worse off as inflation is understated on essentials.

Next, the savings rate has plummeted to at least eight-year lows.