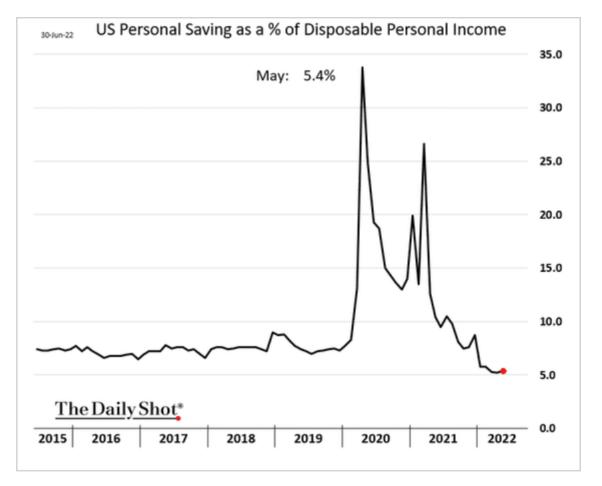

We now know that the bottom 20% of savers have fewer savings than before COVID.

Fast forward six months, and I would not be surprised if the next 20% have now blown through their excess cash.

I am not sure when we will see that data, but here are two alarming charts.

If this chart uses government statistics to calculate inflation rates, then people are even worse off as inflation is understated on essentials.

Next, the savings rate has plummeted to at least eight-year lows.