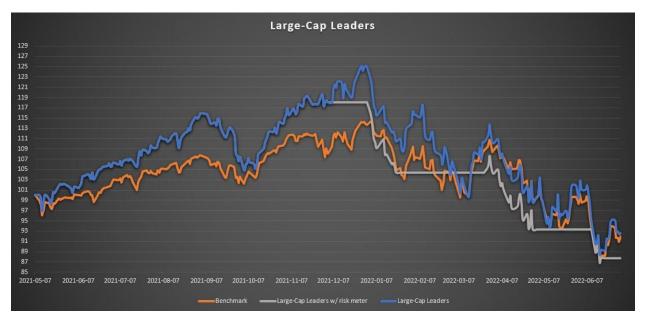

### **Large-Cap Leaders**

There is one trade this week.

#### Buy Cigna Corp. (NYSE: CI)

#### Sell Merck & Co, Inc. (NYSE: MRK)

Here is the current portfolio:

| Ticker | Name                       | Return  | Days Held | Sector     |
|--------|----------------------------|---------|-----------|------------|
| ADI    | Analog Devices Inc         | -14.71% | 32        | Technology |
| APH    | Amphenol Corp              | -19.06% | 144       | Technology |
| AVGO   | Broadcom Inc               | -4.17%  | 11        | Technology |
| CDNS   | Cadence Design Systems Inc | -3.26%  | 116       | Technology |
| CDW    | CDW Corp                   | -7.98%  | 53        | Technology |
| CI     | Cigna Corp                 | 0.00%   | new       | Healthcare |
| FTNT   | Fortinet Inc               | -2.98%  | 4         | Technology |
| HOLX   | Hologic Inc                | -5.36%  | 53        | Healthcare |
| HUM    | Humana Inc.                | 7.74%   | 60        | Healthcare |
| IT     | Gartner Inc                | -4.40%  | 46        | Technology |