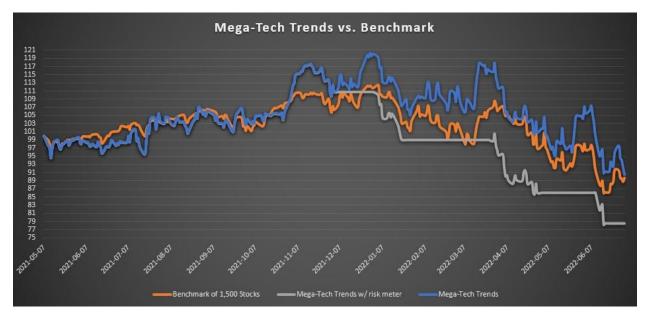

### **Mega-Tech Trends**

There are two trades this week.

#### Buy Cigna Corp. (NYSE: CI) and Centene Corp. (NYSE: CNC)

### Sell SMART Global Holdings (Nasdaq: SGH) and Cirrus Logic, Inc. (Nasdaq: CRUS)

Here is the current portfolio:

| Ticker | Name                 | Return  | Days Held | Sector            |
|--------|----------------------|---------|-----------|-------------------|
| CDW    | CDW Corp             | -2.00%  | 39        | Technology        |
| CI     | Cigna Corp           | 0.00%   | new       | Healthcare        |
| CNC    | Centene Corp         | 0.00%   | new       | Healthcare        |
| DIOD   | Diodes Inc           | -19.55% | 25        | Technology        |
| HUM    | Humana Inc.          | 11.79%  | 11        | Healthcare        |
| KFY    | Korn Ferry           | -20.15% | 193       | Business Services |
| LFUS   | Littelfuse Inc       | -6.29%  | 46        | Technology        |
| NTCT   | NetScout Systems Inc | -3.17%  | 4         | Technology        |
| PLAB   | Photronics Inc       | 5.98%   | 109       | Technology        |
| SCSC   | ScanSource Inc       | -19.42% | 25        | Technology        |