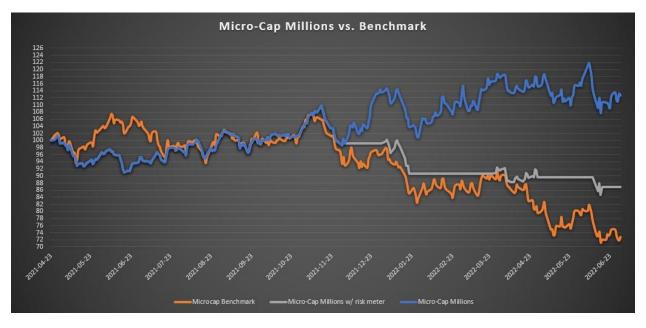

### **Micro-Cap Millions**

No trades this week. Here is the current portfolio:

| Ticker | Name                         | Return  | Days Held | Sector               |
|--------|------------------------------|---------|-----------|----------------------|
| ASRT   | Assertio Holdings Inc        | 15.38%  | 4         | Healthcare           |
| CPHC   | Canterbury Park Holding Corp | 31.80%  | 81        | Consumer Services    |
| CTG    | Computer Task Group Inc      | -6.67%  | 25        | Technology           |
| НСКТ   | Hackett Group Inc (The)      | -9.22%  | 102       | Technology           |
| HSON   | Hudson Global Inc            | 2.80%   | 129       | Business Services    |
| NL     | NL Industries Inc.           | 18.91%  | 39        | Non-Energy Materials |
| QIPT   | Quipt Home Medical Corp      | -5.60%  | 25        | Healthcare           |
| RGP    | Resources Connection Inc     | 24.07%  | 53        | Business Services    |
| SCSC   | ScanSource Inc               | -19.74% | 32        | Technology           |
| WSTG   | Wayside Technology Group     | -13.57% | 39        | Technology           |