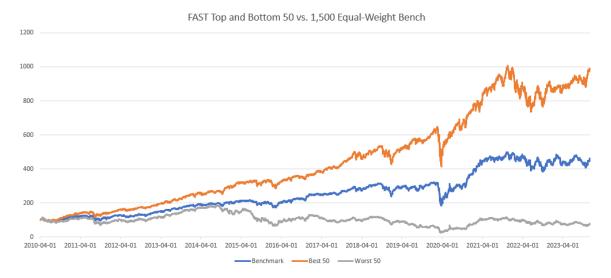

# The Forensic Accounting Stock Tracker™ (FAST)

Below are the top and bottom 50 stocks in the FAST Model for **January 2024**. The Model is updated monthly.

The bottom 50 stocks are ranked by their actual rank (1447-1496) instead of 1-50 because the 50<sup>th</sup> stock was the lowest-ranked stock in the Model, but some subscribers needed clarification with the 1-50 rank.