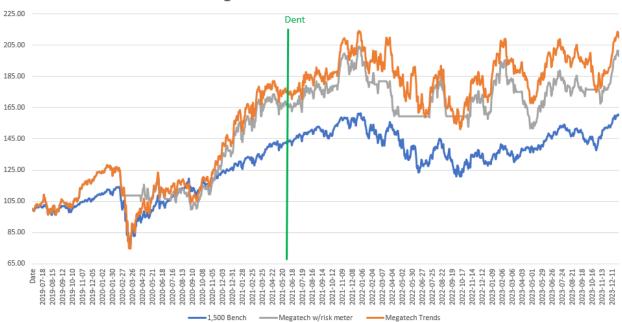

# **Mega-Tech Trends**

#### There are no trades this week. Here is the current portfolio:

| Ticker | Name                                | Return | Days Held | Sector     |
|--------|-------------------------------------|--------|-----------|------------|
| AMKR   | Amkor Technology, Inc.              | -1.01% | 3         | Technology |
| AVT    | Avnet, Inc.                         | 6.11%  | 18        | Technology |
| BHE    | Benchmark Electronics, Inc.         | -2.12% | 3         | Technology |
| CALX   | Calix, Inc.                         | 22.76% | 53        | Technology |
| CNXN   | PC Connection, Inc.                 | 12.67% | 53        | Technology |
| DFIN   | Donnelley Financial Solutions, Inc. | 13.57% | 53        | Technology |
| FN     | Fabrinet                            | 11.15% | 39        | Technology |
| PLAB   | Photronics, Inc.                    | 0.35%  | 3         | Technology |
| PLUS   | ePlus, Inc.                         | 59.90% | 213       | Technology |
| PLXS   | Plexus Corp.                        | 6.29%  | 18        | Technology |