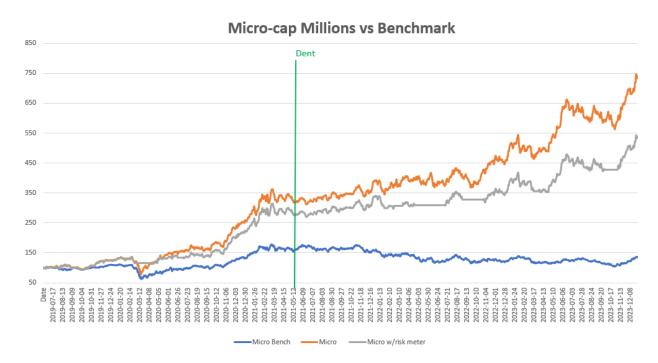

## **Happy New Year!**

That's a wrap.

I hope everyone had a lovely holiday season.

May 2024 be your best year yet.

2023 was a solid year!

The primary strategy of this newsletter, *Microcap Millions*, was up 59.55% on the year. This compares to an 8.99% return for the

#### benchmark.

More importantly, *Microcap Millions'* drawdown was 15% compared with 40% for the benchmark.

Higher returns with lower risk is the Holy Grail.

Who knows what 2024 will bring?!

All I know is it's essential to stick with the systems.

# **Micro-Cap Millions**