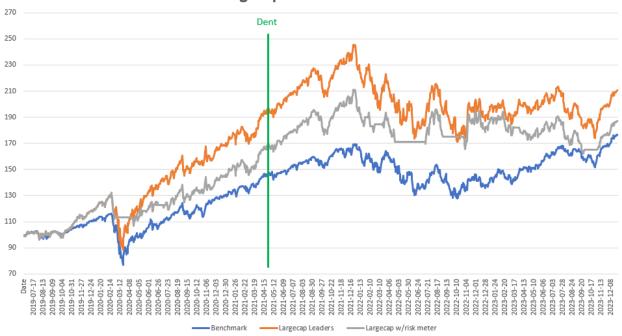

### **Risk-O-Meter**

The *Risk-O-Meter* stays in the "green zone." It's been a great call, as the market has had a powerful rally in recent months.

The strong rebound in stocks is based on the expectations that several interest rate cuts are coming. While that makes little sense, the *Risk-O-Meter* doesn't care what I think.

The Meter will adjust accordingly based on market conditions.

I continue to favor small-cap stocks.

A handful of mega-cap stocks largely drove market returns.

That's not sustainable.

The spread between mega-cap and small-cap will narrow, which will only juice small-cap returns from here.

## **Large Cap Leaders**

#### There are no trades this week. Here is the current portfolio:

| Ticker | Name                            | Return | Days Held | Sector     |
|--------|---------------------------------|--------|-----------|------------|
| ANET   | Arista Networks, Inc.           | 10.83% | 53        | Technology |
| APH    | Amphenol Corp.                  | 24.99% | 60        | Technology |
| BSX    | Boston Scientific Corp.         | 5.20%  | 18        | Healthcare |
| CRM    | Salesforce, Inc.                | 4.92%  | 18        | Technology |
| FTNT   | Fortinet, Inc.                  | 12.21% | 18        | Technology |
| MSFT   | Microsoft Corp.                 | 18.62% | 95        | Technology |
| NOW    | ServiceNow, Inc.                | 27.52% | 60        | Technology |
| REGN   | Regeneron Pharmaceuticals, Inc. | 3.73%  | 3         | Healthcare |
| ROP    | Roper Technologies, Inc.        | 14.64% | 60        | Technology |
| TEL    | TE Connectivity Ltd.            | -0.33% | 3         | Technology |