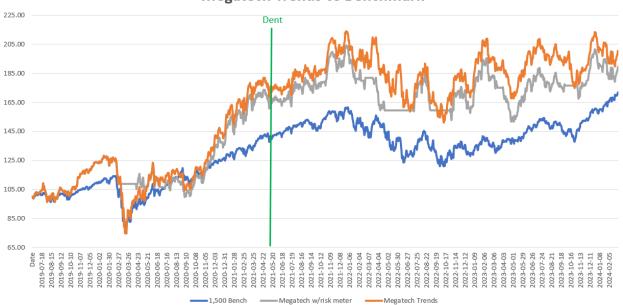

# **Mega-Tech Trends**

#### There are no trades this week. Here is the current portfolio:

| Ticker | Name                           | Return  | Days Held | Sector     |
|--------|--------------------------------|---------|-----------|------------|
| BMY    | Bristol Myers Squibb Co.       | 1.56%   | 39        | Healthcare |
| COLL   | Collegium Pharmaceutical, Inc. | 12.55%  | 39        | Healthcare |
| DBX    | Dropbox, Inc.                  | -3.75%  | 10        | Technology |
| DXC    | DXC Technology Co.             | 0.09%   | 25        | Technology |
| OSUR   | OraSure Technologies, Inc.     | -4.22%  | 32        | Healthcare |
| SCSC   | ScanSource, Inc.               | 10.57%  | 32        | Technology |
| SWKS   | Skyworks Solutions, Inc.       | 1.77%   | 32        | Technology |
| THRY   | Thryv Holdings, Inc.           | 2.93%   | 32        | Technology |
| XRX    | Xerox Holdings Corp.           | 1.26%   | 32        | Technology |
| YELP   | Yelp, Inc.                     | -13.85% | 25        | Technology |