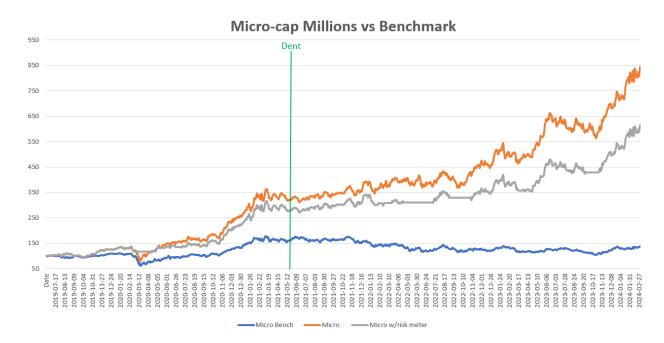

# **Micro-Cap Millions**

There are two trades this week:

Buy AstroNova (Nasdaq: ALOT) and M-tron Industries (NYSE: MPTI)

Sell Gilat Satellite (Nasdaq: GILT) and Nehpros (Nasdaq: NEPH)

Here is the current portfolio:

| Ticker | Name                             | Return | Days Held | Sector             |  |
|--------|----------------------------------|--------|-----------|--------------------|--|
| ALOT   | AstroNova, Inc.                  | 0.00%  | NEW       | Technology         |  |
| CLMB   | Climb Global Solutions, Inc.     | 24.53% | 18        | Technology         |  |
| CRNT   | Ceragon Networks Ltd.            | 6.32%  | 4         | Technology         |  |
| DDI    | DoubleDown Interactive Co., Ltd. | -2.93% | 10        | Technology         |  |
| DSP    | Viant Technology, Inc.           | 79.49% | 123       | Technology         |  |
| DTST   | Data Storage Corp.               | 75.37% | 193       | Technology         |  |
| ELMD   | Electromed, Inc.                 | 11.72% | 10        | Healthcare         |  |
| ELTK   | Eltek Ltd.                       | 1.11%  | 4         | Technology         |  |
| ITRN   | Ituran Location & Control Ltd.   | 12.48% | 270       | Telecommunications |  |
| MPTI   | M-tron Industries, Inc.          | 0.00%  | NEW       | Technology         |  |