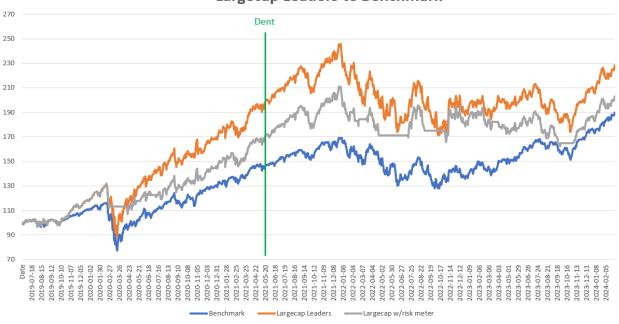

# **Large Cap Leaders**

### There are no trades this week. Here is the current portfolio:

| Ticker | Name                         | Return  | Days Held | Sector             |
|--------|------------------------------|---------|-----------|--------------------|
| ABBV   | AbbVie, Inc.                 | 6.07%   | 25        | Healthcare         |
| ACN    | Accenture PLC                | 4.70%   | 39        | Technology         |
| AMAT   | Applied Materials, Inc.      | 25.19%  | 39        | Technology         |
| APH    | Amphenol Corp.               | 39.72%  | 123       | Technology         |
| BMY    | Bristol Myers Squibb Co.     | 2.39%   | 32        | Healthcare         |
| CHTR   | Charter Communications, Inc. | -22.25% | 32        | Telecommunications |
| CMCSA  | Comcast Corp.                | -1.27%  | 39        | Telecommunications |
| FFIV   | F5, Inc.                     | 5.49%   | 39        | Technology         |
| MSFT   | Microsoft Corp.              | 31.07%  | 158       | Technology         |
| TEL    | TE Connectivity Ltd.         | -0.51%  | 32        | Technology         |