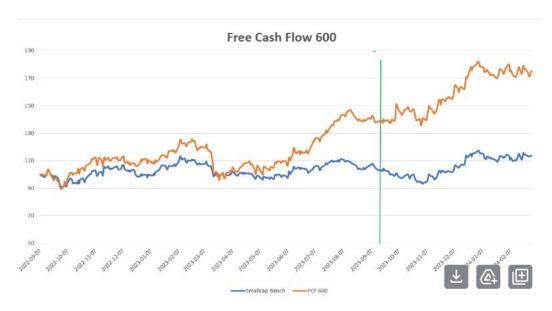

Based on my work in cash flow modeling, these strategies are compelling and have a lot of upside *after* the market experiences its next oversold period.

Here's my Cash Flow Kings Model, which has increased about 70% over the past 18 months.

I suspect after a few months of back and forth, a breakout to new highs is a good bet after the next oversold period.

According to the ETF's fact sheet, the cash flow yield is 6.8%, and the dividend-weighted yield is 5.4% as of the end of 2023.