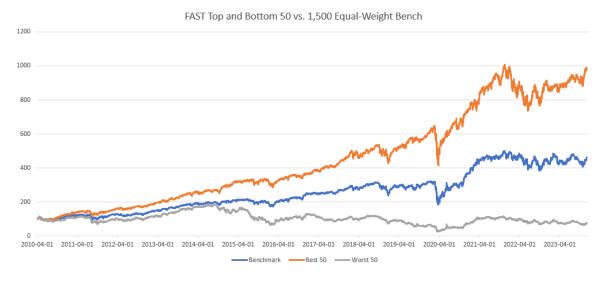

# The Forensic Accounting Stock Tracker™ (FAST)

Below are the top and bottom 50 stocks in the FAST Model for March 2024. The Model is updated monthly.

#### How to Use FAST™

There are several ways to use FAST™ in your investing process.

#### Among them:

- Individual stock selection -- FAST™ can help you analyze individual stocks and narrow your investment opportunities to the highest earnings quality equities.
- Options Trades FAST™ is built around identifying companies with the highest opportunities or risks to generate earnings results that exceed or fall short of investor expectations. Stocks tend to have more volatility around earnings releases. Using options on high/low-ranked FAST stocks may improve returns or hedging opportunities by betting on stocks that may exceed or fall short of analysts' and investors' expectations.
- Building an Entire Portfolio While FAST™ ranks stocks in order of earnings quality, there may ultimately be little difference between the #1 and #22 ranked stocks, for example. Buying an entire basket of the top 25 or 50 stocks may provide a diversified portfolio with similar underlying characteristics: strong earnings quality, reasonable valuations, and expectations that could lead to upward revisions in the coming quarters.

The bottom 50 stocks are ranked by their actual rank (1447-1496) instead of 1-50 because the 50<sup>th</sup> stock was the lowest-ranked stock in the Model, but some subscribers needed clarification with the 1-50 rank.