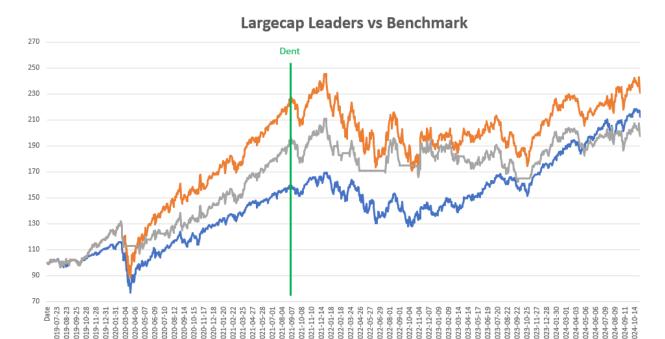

### **Large Cap Leaders**

There are two trades this week.

Buy KLA Corp. (Nasdaq: KLAC) and Lam Research Corp. (Nasdaq: LRCX)

Sell Bristol Myers Squibb (NYSE: BMY) and Qorvo, Inc. (Nasdaq: QRVO)

Here is the current portfolio:

| Ticker | Name                        | Return  | Days Held | Sector     |
|--------|-----------------------------|---------|-----------|------------|
| ADBE   | Adobe, Inc.                 | -4.98%  | 20        | Technology |
| FFIV   | F5, Inc.                    | 28.73%  | 283       | Technology |
| GDDY   | GoDaddy, Inc.               | 14.85%  | 115       | Technology |
| JNJ    | Johnson & Johnson           | -2.33%  | 87        | Healthcare |
| KEYS   | Keysight Technologies, Inc. | -2.46%  | 62        | Technology |
| KLAC   | KLA Corp.                   | 0.00%   | NEW       | Technology |
| LRCX   | Lam Research Corp.          | 0.00%   | NEW       | Technology |
| META   | Meta Platforms, Inc.        | 7.18%   | 115       | Technology |
| NXPI   | NXP Semiconductors NV       | -11.39% | 115       | Technology |
| QCOM   | QUALCOMM, Inc.              | -16.80% | 115       | Technology |