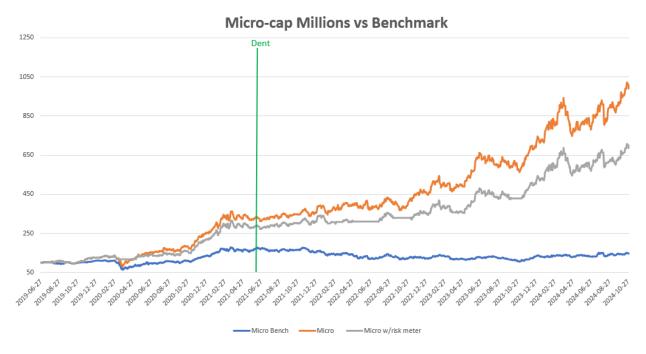

# **Micro-Cap Millions**

There is one trade this week.

**Buy Frequency Electronics, Inc. (Nasdaq: FEIM)** 

Sell Climb Global Solutions, Inc. (Nasdaq: CLMB)

### Here is the current portfolio:

| Ticker | Name                             | Return  | Days Held | Sector             |
|--------|----------------------------------|---------|-----------|--------------------|
| BWAY   | Brainsway Ltd.                   | 68.22%  | 227       | Healthcare         |
| DDI    | DoubleDown Interactive Co., Ltd. | 2.75%   | 254       | Technology         |
| DSP    | Viant Technology, Inc.           | 130.87% | 367       | Technology         |
| ELMD   | Electromed, Inc.                 | 69.21%  | 254       | Healthcare         |
| FEIM   | Frequency Electronics, Inc.      | 0.00%   | NEW       | Technology         |
| ITRN   | Ituran Location & Control Ltd.   | -2.12%  | 41        | Telecommunications |
| KMDA   | Kamada Ltd.                      | -0.69%  | 101       | Healthcare         |
| MPTI   | M-tron Industries, Inc.          | 75.85%  | 171       | Technology         |
| MTLS   | Materialise NV                   | -4.06%  | 87        | Technology         |
| RDVT   | Red Violet, Inc.                 | 47.67%  | 171       | Technology         |