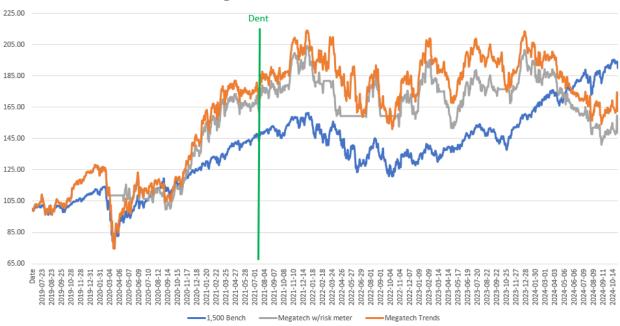

# **Mega-Tech Trends**

There is one trade this week.

**Buy Johnson & Johnson (NYSE: JNJ)** 

Sell Qorvo, Inc. (Nasdaq: QRVO)

Here is the current portfolio:

| Ticker | Name                        | Return  | Days Held | Sector     |
|--------|-----------------------------|---------|-----------|------------|
| CVLT   | Commvault Systems, Inc.     | 4.06%   | 62        | Technology |
| FFIV   | F5, Inc.                    | 35.14%  | 115       | Technology |
| GDDY   | GoDaddy, Inc.               | 14.78%  | 115       | Technology |
| INJ    | Johnson & Johnson           | 0.00%   | NEW       | Healthcare |
| KEYS   | Keysight Technologies, Inc. | -4.32%  | 6         | Technology |
| META   | Meta Platforms, Inc.        | 15.40%  | 87        | Technology |
| NXPI   | NXP Semiconductors NV       | -11.98% | 115       | Technology |
| QCOM   | QUALCOMM, Inc.              | -17.30% | 115       | Technology |
| RMBS   | Rambus, Inc.                | -7.01%  | 115       | Technology |
| VIAV   | Viavi Solutions, Inc.       | 2.07%   | 34        | Technology |

### **Large Cap Leaders**

There are two trades this week.

Buy KLA Corp. (Nasdaq: KLAC) and Lam Research Corp. (Nasdaq: LRCX)

Sell Bristol Myers Squibb (NYSE: BMY) and Qorvo, Inc. (Nasdaq: QRVO)

Here is the current portfolio:

| Ticker | Name                        | Return  | Days Held | Sector     |
|--------|-----------------------------|---------|-----------|------------|
| ADBE   | Adobe, Inc.                 | -4.98%  | 20        | Technology |
| FFIV   | F5, Inc.                    | 28.73%  | 283       | Technology |
| GDDY   | GoDaddy, Inc.               | 14.85%  | 115       | Technology |
| JNJ    | Johnson & Johnson           | -2.33%  | 87        | Healthcare |
| KEYS   | Keysight Technologies, Inc. | -2.46%  | 62        | Technology |
| KLAC   | KLA Corp.                   | 0.00%   | NEW       | Technology |
| LRCX   | Lam Research Corp.          | 0.00%   | NEW       | Technology |
| META   | Meta Platforms, Inc.        | 7.18%   | 115       | Technology |
| NXPI   | NXP Semiconductors NV       | -11.39% | 115       | Technology |
| QCOM   | QUALCOMM, Inc.              | -16.80% | 115       | Technology |